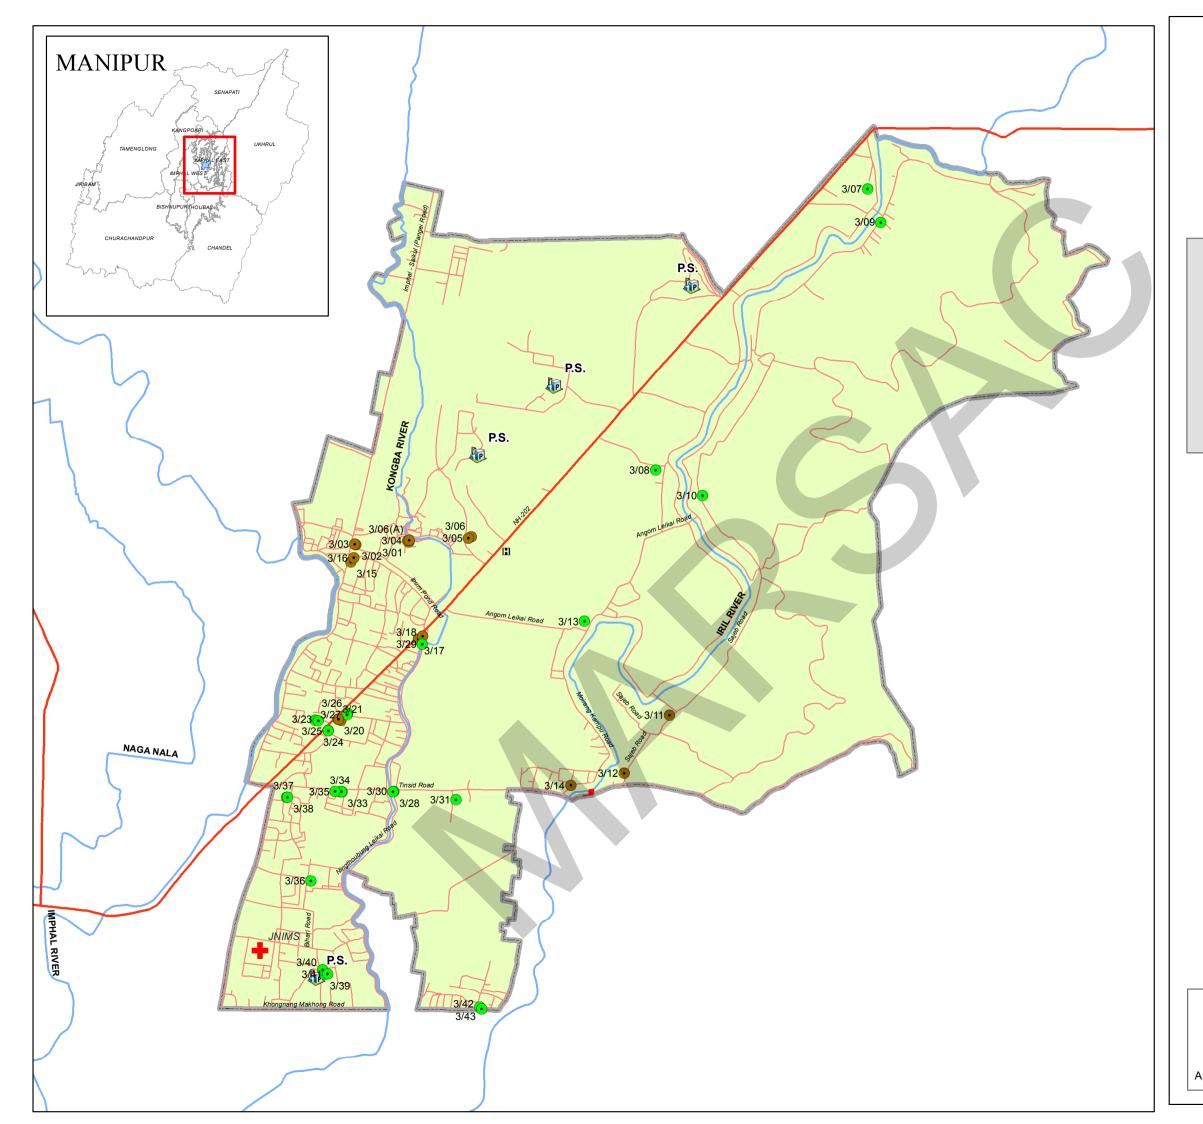

## **AC MAP**

(3-Khurai AC)

## Legend

Health Centre

Police Station

DistrictHQSub-DivisionHQ

Helipad

River
National Highway
Other Roads

AC Boundary

## **Polling Stations**

- Normal
- Critical
- Vulnerable
- Both

| Poll_no | PSNAME                                                   | PS TYPE    |
|---------|----------------------------------------------------------|------------|
| 3/01    | Khomidok Arapti Upper Primary School (W/W)               | Vulnerable |
| 3/02    | Khomidok Gandhi Memorial Upper Primary School (W/W)      | Vulnerable |
| 3/03    | Khomidok Gandhi Memorial Upper Primary School (W/W)      | Vulnerable |
| 3/04    | Khomidok Arapti Upper Primary School (E/W)               | Vulnerable |
| 3/05    | Khabeisoi Primary School (W/W)                           | Vulnerable |
| 3/06    | Khabeisoi Primary School (E/W)                           | Vulnerable |
| 3/06(A) | Khabeisoi Primary School (C/W)                           | Vulnerable |
| 3/07    | Sawongbung Kabui Khunou Primary School                   | Normal     |
| 3/08    | Kangla Sangomshang Lower Primary School                  | Normal     |
| 3/09    | Phaknung Primary School                                  | Normal     |
| 3/10    | Kangla Siphai Upper Primary School                       | Normal     |
| 3/11    | Moirangkampu Sajeb Upper Primary School                  | Vulnerable |
| 3/12    | North Eastern Library Cultural Centre (NEL & CC) Sanglen | Vulnerable |
| 3/13    | Angom Leikai Primary School                              | Normal     |
| 3/14    | Moirangkampu Girls Primary School                        | Vulnerable |
| 3/15    | Khomidok Heikru Makhong Primary School (S/W)             | Vulnerable |
| 3/16    | Khomidok Heikru Makhong Primary School (N/W)             | Vulnerable |
| 3/17    | Khuari Popular High School (South Block)                 | Vulnerable |
| 3/18    | Khuari Popular High School (North Block)                 | Vulnerable |
| 3/19    | S. Ibobi Primary School (W/W)                            | Vulnerable |
| 3/20    | S. Ibobi Primary School (C/W)                            | Vulnerable |
| 3/21    | S. Ibobi Primary School (E/W)                            | Vulnerable |
| 3/22    | Goura Gobind Girls College (W/W)                         | Normal     |
| 3/23    | Goura Gobind Girls College (E/W)                         | Normal     |
| 3/24    | Khurai Sajor Leikai High School (W/W)                    | Normal     |
| 3/25    | Khurai Sajor Leikai High School (S/W)                    | Normal     |
| 3/26    | Young Pioneer English School (W/W)                       | Normal     |
| 3/27    | Young Pioneer English School (W/W)                       | Normal     |
| 3/28    | Awang Kongpal Maloti Primary School(W/W)                 | Normal     |
| 3/29    | Peoples Progressive Union Khurai Laishram Leikai         | Normal     |
| 3/30    | Awang Kongpal Maloti Primary School(E/W)                 | Normal     |
| 3/31    | The Peaceful Club Khurai Ningthoubung Leikai             | Normal     |
| 3/32    | Netaji Multipurpose Hall (W/E)                           | Normal     |
| 3/33    | Netaji Multipurpose Hall (C/W)                           | Normal     |
| 3/34    | Netaji Multipurpose Hall (E/W)                           | Normal     |
| 3/35    | Paragon Club                                             | Normal     |
| 3/36    | Chingangbam Leikai Primary School                        | Normal     |
| 3/37    | Office of the Lainingthouhanba Development Committee     | Normal     |
| 3/38    | Lainingthouhanba Club Building                           | Normal     |
| 3/39    | Balbidya Mandir (W/W)                                    | Normal     |
| 3/40    | Ameteur Atheletic Association                            | Normal     |
| 3/41    | Balbidya Mandir (E/W)                                    | Normal     |
| 3/42    | Lamphel High School (N/W)                                | Normal     |
| 3/43    | Lamphel High School (E/W)                                | Normal     |